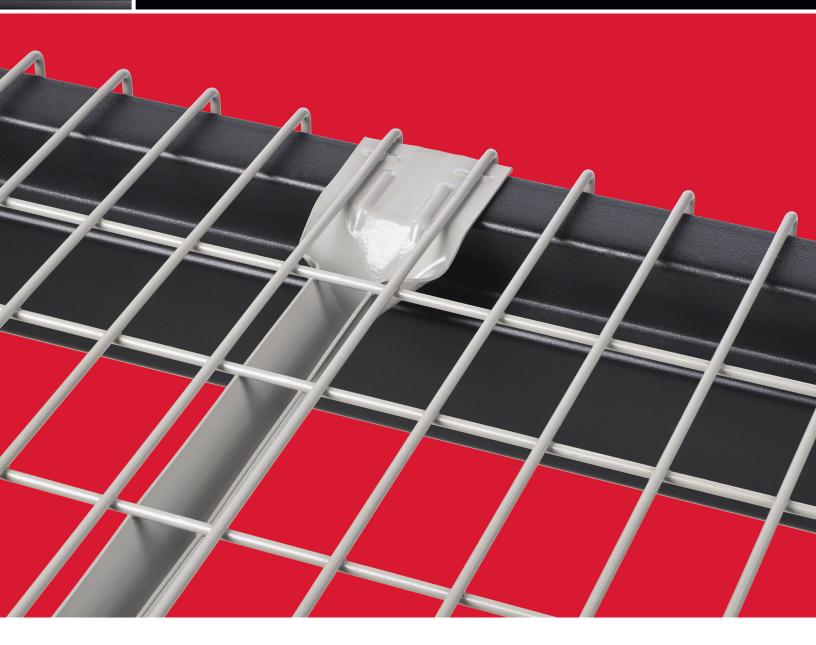

INSIDE WATERFALL

ADDITIONAL OPTIONS:

- > Reverse waterfall
- > Impact plates
- Solid deck
- Wire support channel deck

**FEATURES AND BENEFITS:** 

- > Standard 21/2" x 4" x 6 ga. wire mesh pattern
- > 14 ga. or 16 ga. support channels
- $\mathbf{^{1}}_{2}$ " front and rear waterfall
- > Manufactured in accordance to ANSI MH26.2
- > Durable powder coat finish
- > Electrogalvanized finish available
- Capacities based on uniform distributed load (UDL)
- Custom designs and sizes available to fit every pallet rack application
- Optional snap-in, hanging and flue dividers available