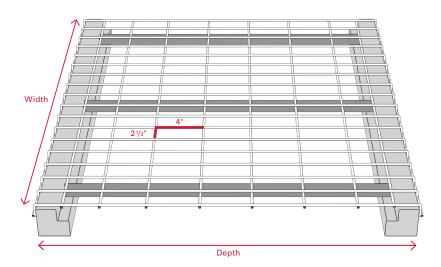

INSIDE WATERFALL

ADDITIONAL OPTIONS:

- > Reverse waterfall
- > Impact plates
- Solid deck
- Wire support channel deck

**FEATURES AND BENEFITS:** 

- > Standard 21/2" x 4" x 6 ga. wire mesh pattern
- > 14 ga. or 16 ga. support channels
- $\mathbf{^{1}}_{2}$ " front and rear waterfall
- > Manufactured in accordance to ANSI MH26.2
- > Durable powder coat finish
- > Electrogalvanized finish available
- Capacities based on uniform distributed load (UDL)
- Custom designs and sizes available to fit every pallet rack application
- Optional snap-in, hanging and flue dividers available