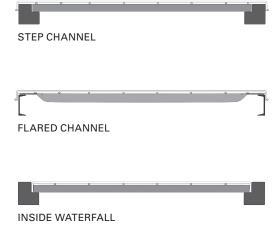

INSIDE WATERFALL

ADDITIONAL OPTIONS:

- > Reverse waterfall
- > Impact plates
- Solid deck
- Wire support channel deck

**FEATURES AND BENEFITS:** 

- > Standard 21/2" x 4" x 6 ga. wire mesh pattern
- > 14 ga. or 16 ga. support channels
- $\mathbf{^{1}}_{2}$ " front and rear waterfall
- > Manufactured in accordance to ANSI MH26.2
- > Durable powder coat finish
- > Electrogalvanized finish available
- Capacities based on uniform distributed load (UDL)
- Custom designs and sizes available to fit every pallet rack application
- Optional snap-in, hanging and flue dividers available