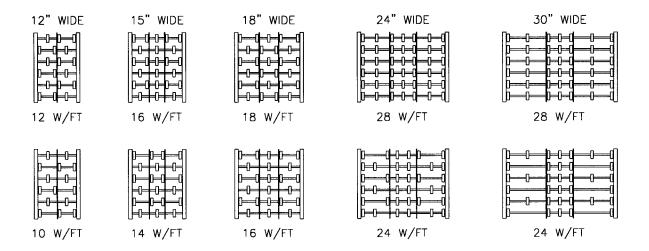

## **Standard Wheel Patterns**

# **Wheel Frame Dimensions:**

| Overall Width of the Frame | 12       | 15       | 18       | 24       | 30       |
|----------------------------|----------|----------|----------|----------|----------|
| Width Between Frame        | 10 1/8"  | 13 1/8"  | 16 1/8"  | 22 1/8"  | 28 1/8"  |
| Wheels Per Foot            | 10 or 12 | 14 or 16 | 16 or 18 | 24 or 28 | 24 or 28 |