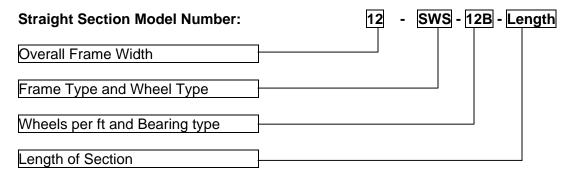

# Frame and Wheel Types:

**SWS**= Steel Frames Steel Wheels **SWN**= Steel Frames NYLO Wheels

**AWA**= Aluminum Frames Aluminum Wheels

**B**=Ball Bearings **N**=Nylo Bearings

**SWA**=Steel Frames Aluminum Wheels **AWS**=Aluminum Frames Steel Wheels **AWN**= Aluminum Frames NYLO Wheels