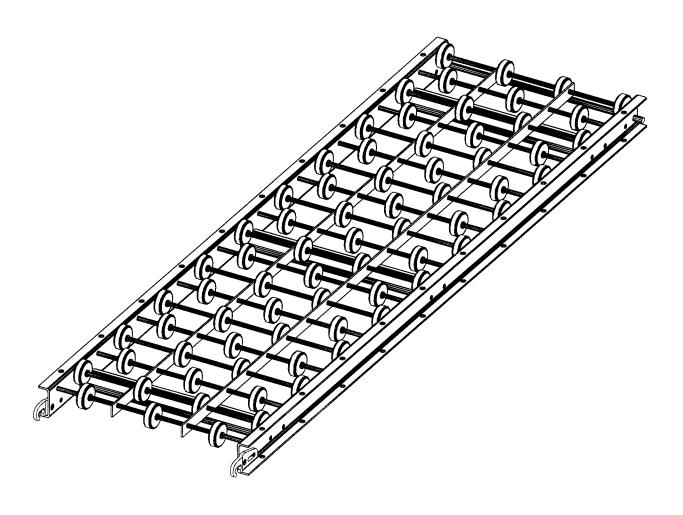

## **Gravity Wheel Series Specifications**

Wheels: 1-15/16" Diameter Steel, Aluminum or Metzgar Nylo bearing and wheel.

Load rating for steel wheels is 60 lbs, Aluminum is 50 lbs and NYLO is 20lbs.

Axles: 5/16" headed bolts secured with lock nuts.

Metzgar Conveyor Co. uses the largest diameter wheel axles in the industry. The Wheel is 13/32" above the top flange of the frame.

Spacers: 0.4375 outside diameter x .035 wall drawn aluminum tubing, effectively used to maintain strength and insure stable wheel patterns.

Center Band: 12 gage galvanized or 1/8" aluminum accurately punched to align holes with the side frame and spaced to give maximum rigidity to the conveyor section.

Frame: 12 gage galvanized formed channel 2-1/2" deep with 15/16" flanges.

Round Axle holes are 5/16" diameter punched on 3" centers.

Frame capacity for steel is 500 pounds with supports on 10 foot centers, Aluminum frame capacity is 275 pounds with supports on 10 foot centers.

Crossmembers are rigid unitized double bolted design for strength.

Finish: Standard finish is galvanized steel or plain aluminum