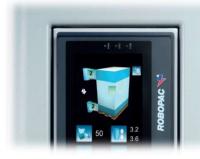

#### **COLOR TOUCH SCREEN**

The high performance 7-inch color touch screen with icons specifically designed and created by Robopac has led to the implementation of the MULTILEVEL CONTROL function.