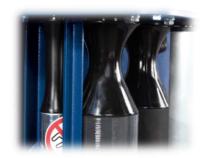

#### **PVS CARRIAGE**

Powered stretch system controlled by two motors.
Stretch ratio adjustable from panel board from 150-400%.
Force to the load controlled by patented electronic device and adjustable from panel board.