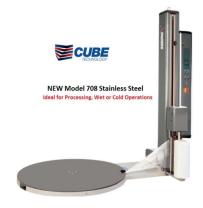

# STAINLESS STEEL VERSION AVAILABLE

Ideal for processing, wet or cold applications., our stainless steel Rotoplat 708 stretch wrapper is designed for industries requiring high hygiene like meat, poultry, fish, dairy, beverage and wherever high food safety is essential.