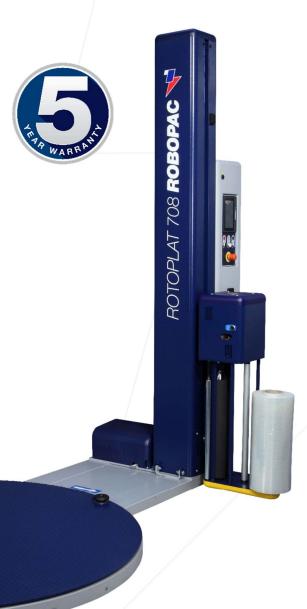

# **ROTOPLAT 708**

**SEMI-AUTOMATIC STRETCH WRAPPER** 

The Rotoplat 708 with CUBE Technology is the most innovative stretch wrapper in the market. It is also the easiest to use, thanks to its intuitive seven (7) inch color touchscreen.

- Save 30-55% on film with Cube Technology
- R-Connect now included as a standard feature (includes 36-month initial cellular data plan)
- · Save 6 unique load configurations
- 65" turntable with 28 support bearings
- 4400 lbs. weight capacity
- 110" standard wrap height