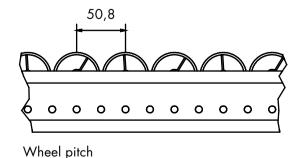

## **Product overview**

| Technical Data      |                         |
|---------------------|-------------------------|
| Load                | up to 230 kg per module |
| Module Length       | 524 – 2378 mm           |
| Width               | 282 mm and 356 mm       |
| Slope               | 5° to 7°                |
| Ambient temperature | -30°C to + 45°C         |
| Min. wheel pitch    | 50,8 mm                 |