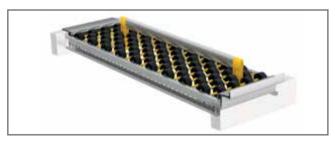

While the shelves are loaded on the feed side, goods are simultaneously removed on the output side. This assures an efficient and error-free picking process.

Interroll Carton Versi Flow guarantees quick access to the items and ergonomically improved storage and output of goods at operating temperatures between -30°C and +45°C. Carton Versi Flow also fits perfectly into existing shelving systems – the continuous modules with aluminum carriers are compatible with all common rack crossbars.

#### Flowability

Large diameter polycarbonate wheels assure easy flowability of goods with soft or dump bottom.

#### Permeability

Carton Versi Flow modules are fully "open" to allow dust, pieces of carton or other debris to go through the wheels without influencing flowability.