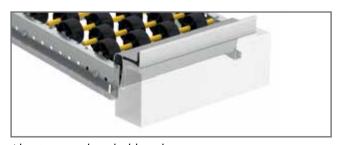

While the shelves are loaded on the feed side, goods are simultaneously removed on the output side. This assures an efficient and error-free picking process.

Interroll Carton Versi Flow guarantees quick access to the items and ergonomically improved storage and output of goods at operating temperatures between -30°C and +45°C. Carton Versi Flow also fits perfectly into existing shelving systems – the continuous modules with aluminum carriers are compatible with all common rack crossbars.

#### Compatibility

Easy installation into any beam shape thanks to the loading/unloading beam connectors.

#### Simple retrofitting

Ideal solution for retrofitting into existing raking, suitable for all common support beams.