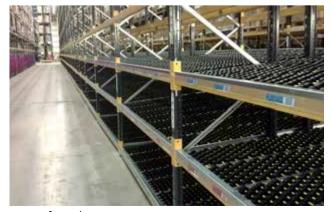

While the shelves are loaded on the feed side, goods are simultaneously removed on the output side. This assures an efficient and error-free picking process.

Interroll Carton Versi Flow guarantees quick access to the items and ergonomically improved storage and output of goods at operating temperatures between -30°C and +45°C. Carton Versi Flow also fits perfectly into existing shelving systems – the continuous modules with aluminum carriers are compatible with all common rack crossbars.

#### Flowability

Large diameter polycarbonate wheels assure easy flowability of goods with soft or dump bottom.