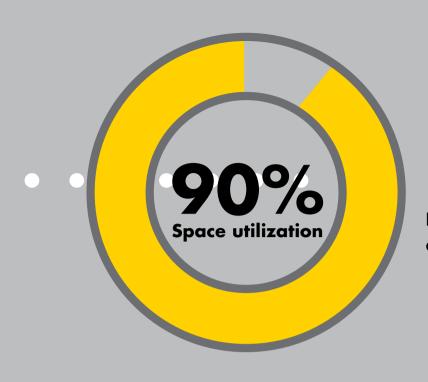

# High density storage with up to 90 percent space utilization

Food storage

Automotive industry

Home furnishings