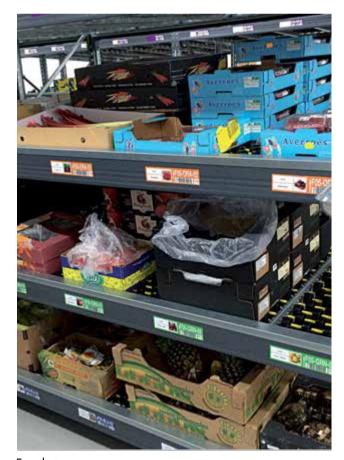

# High density storage with up to 90 percent space utilization

Food storage

Automotive industry

Home furnishings

#### Flexibility

For applications where dimensions and weights of goods vary. Ideal for seasonal order processing.