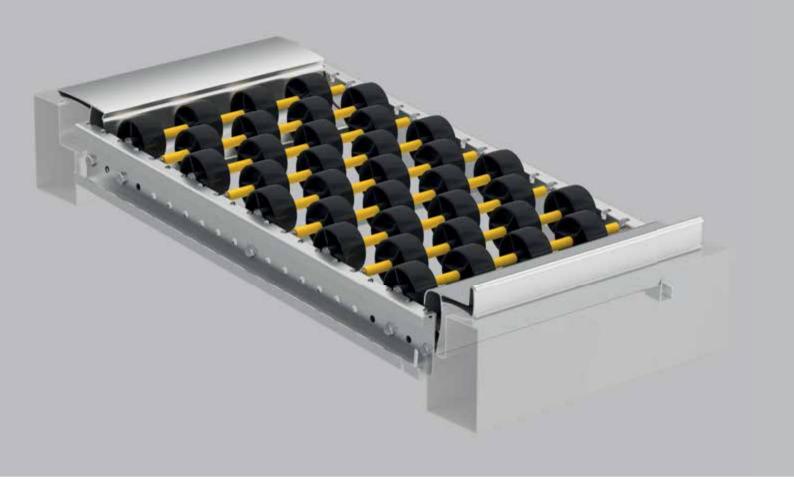

While the shelves are loaded on the feed side, goods are simultaneously removed on the output side. This assures an efficient and error-free picking process.

Interroll Carton Versi Flow guarantees quick access to the items and ergonomically improved storage and output of goods at operating temperatures between -30°C and +45°C. Carton Versi Flow also fits perfectly into existing shelving systems – the continuous modules with aluminum carriers are compatible with all common rack crossbars.

## **Product overview**

| Technical Data      |                         |
|---------------------|-------------------------|
| Load                | up to 230 kg per module |
| Module Length       | 524 – 2378 mm           |
| Width               | 282 mm and 356 mm       |
| Slope               | 5° to 7°                |
| Ambient temperature | -30°C to + 45°C         |
| Min. wheel pitch    | 50,8 mm                 |