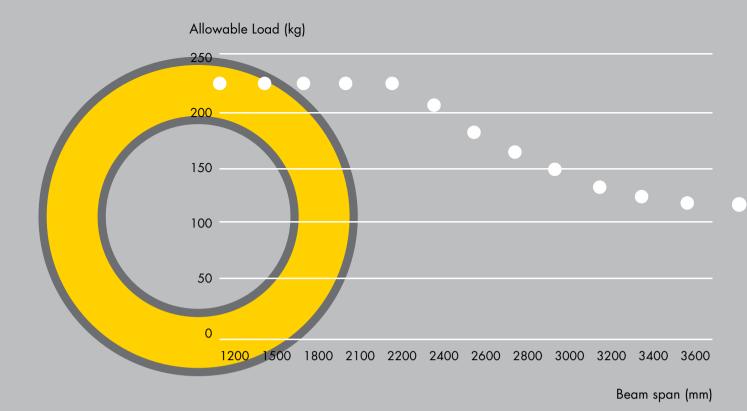

## **Product overview**

| Technical Data      |                         |
|---------------------|-------------------------|
| Load                | up to 230 kg per module |
| Module Length       | 524 – 2378 mm           |
| Width               | 282 mm and 356 mm       |
| Slope               | 5° to 7°                |
| Ambient temperature | -30°C to + 45°C         |
| Min. wheel pitch    | 50,8 mm                 |