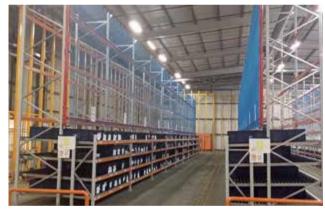

## Optimize your order picking

Picking goods is part of the daily routine in a ware-house. Various systems are available to simplify and optimize the job when it comes to goods of the same size. However, when cartons and containers of different sizes must be stored and picked, Carton Versi Flow is the best solution.

While the shelves are loaded on the feed side, goods are simultaneously removed on the output side. This assures an efficient and error-free picking process.

Interroll Carton Versi Flow guarantees quick access to the items and ergonomically improved storage and output of goods at operating temperatures between -30°C and +45°C. Carton Versi Flow also fits perfectly into existing shelving systems – the continuous modules with aluminum carriers are compatible with all common rack crossbars.